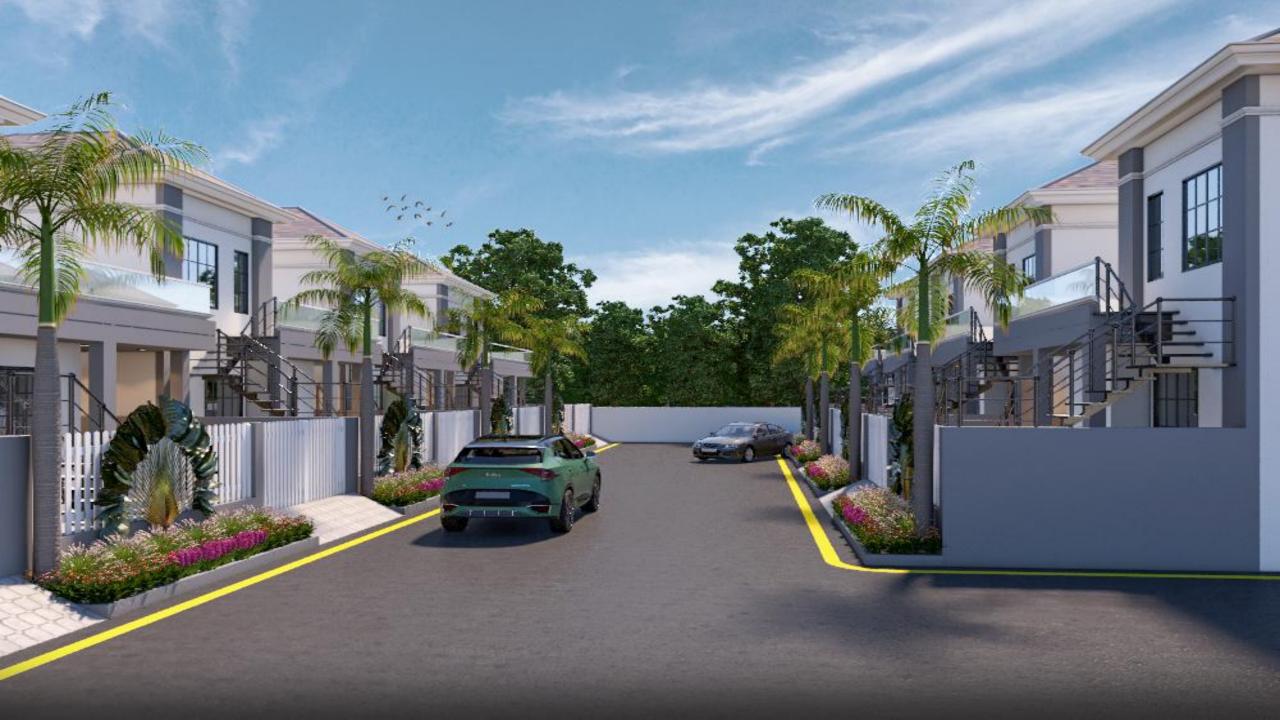

#### PROJECT AMENITIES

- Land Uses Complete Land Free Hold
- Gated Society with Grand Entrance
- Approach Road 60 ft and 30ft wide internal road
- Security 24\*7 & CCTV Surveillance 24\*7
- Water Fountain, Street Lights
- Land scaping park area
- Common Kids Play Area
- Club House, Temple in Society
- Project Will be Approved by HRDA & RERA
- Loan Facility will be available from all leading banks