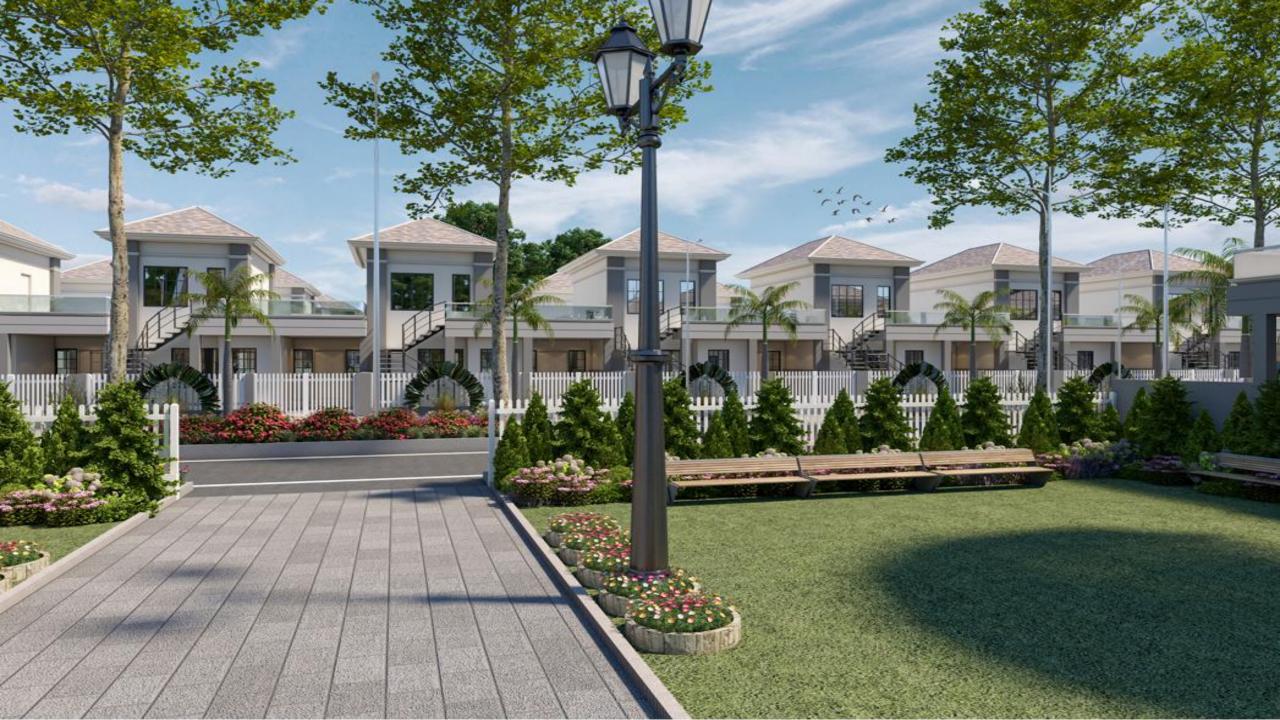

#### PROJECT AMENITIES

- Land Uses Complete Land Free Hold
- Gated Society with Grand Entrance
- Approach Road 60 ft and 30ft wide internal road
- Security 24\*7 & CCTV Surveillance 24\*7
- Water Fountain, Street Lights
- Land scaping park area
- Common Kids Play Area
- Club House, Temple in Society
- Project Will be Approved by HRDA & RERA
- Loan Facility will be available from all leading banks