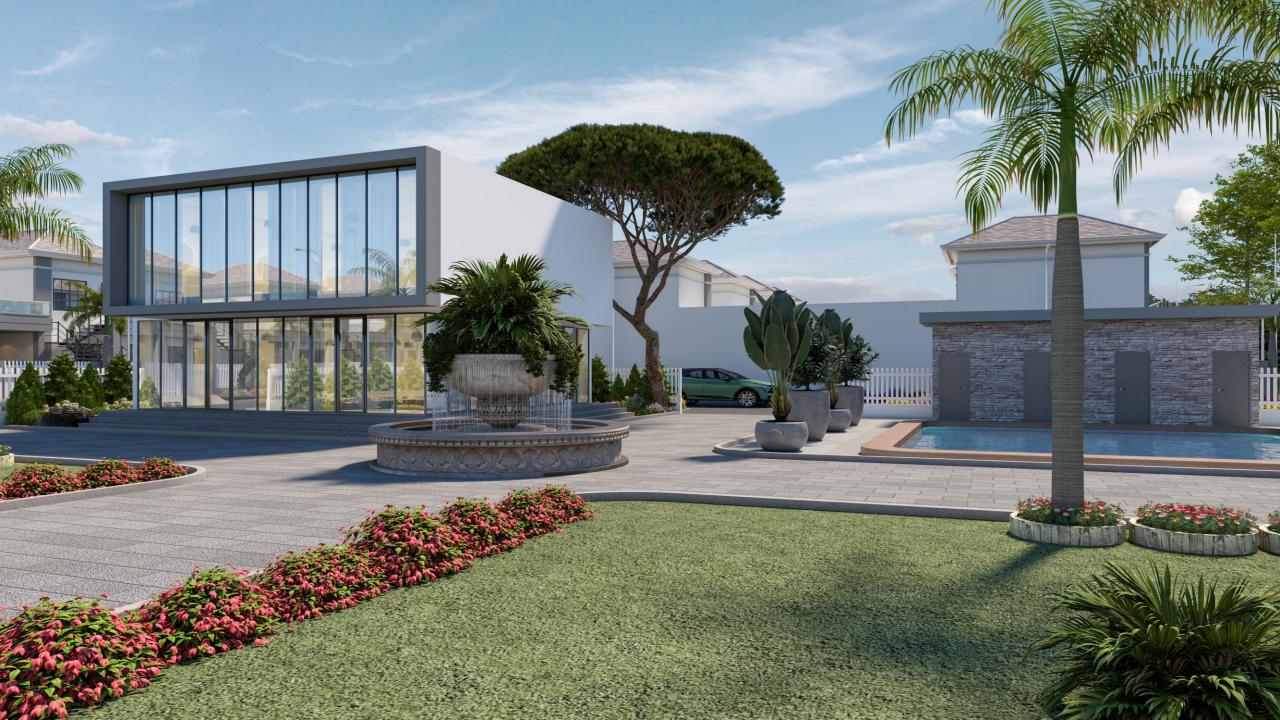

#### PROJECT AMENITIES

- Land Uses Complete Land Free Hold
- Gated Society with Grand Entrance
- Approach Road 60 ft and 30ft wide internal road
- Security 24\*7 & CCTV Surveillance 24\*7
- Water Fountain, Street Lights
- Land scaping park area
- Common Kids Play Area
- Club House, Temple in Society
- Project Will be Approved by HRDA & RERA
- Loan Facility will be available from all leading banks