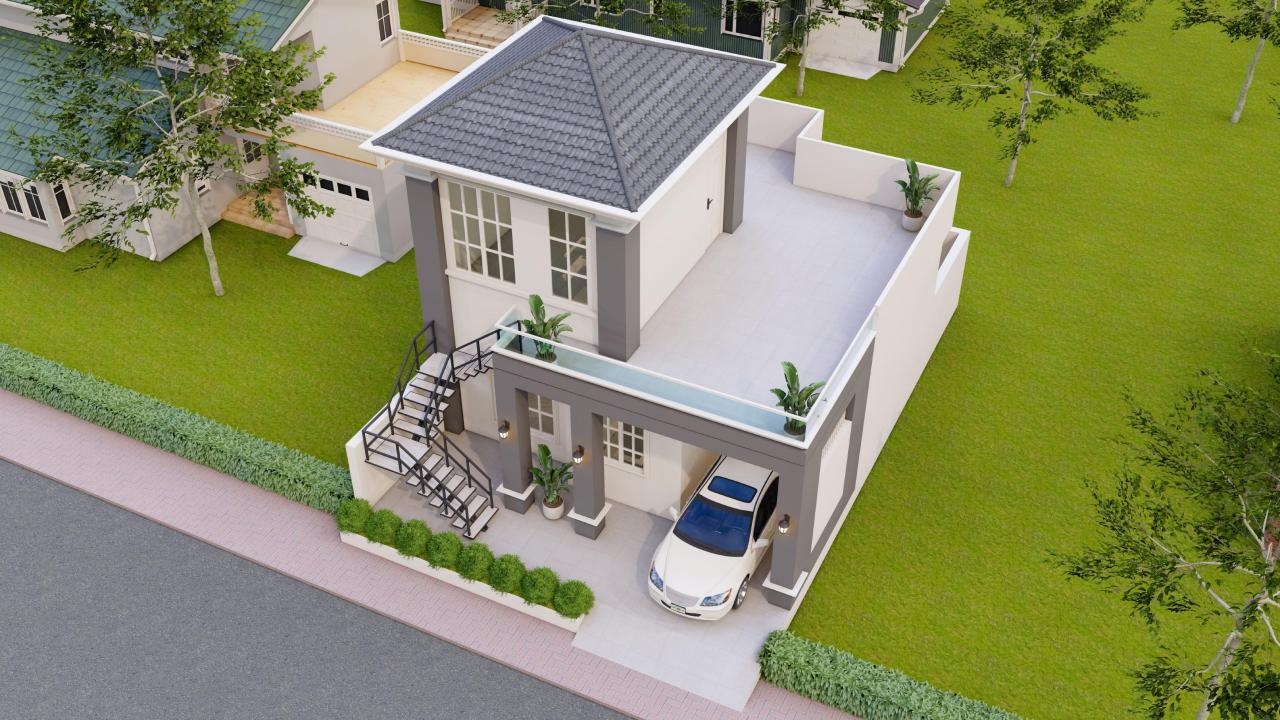

#### Layout-1

#### **VILLA COSTING DETAILS**

Plot Area - 1000 sq.ft (25\*40)

Construction Area - 1300 sq. ft.

Semi Furnished

Rs. 70 Lacs

| PRE - LAUNCH BENEFIT      | DISCOUNT OF RS. 5 LACS |
|---------------------------|------------------------|
| EFFECTIVE PRICE FOR VILLA | RS. 65 LACS            |