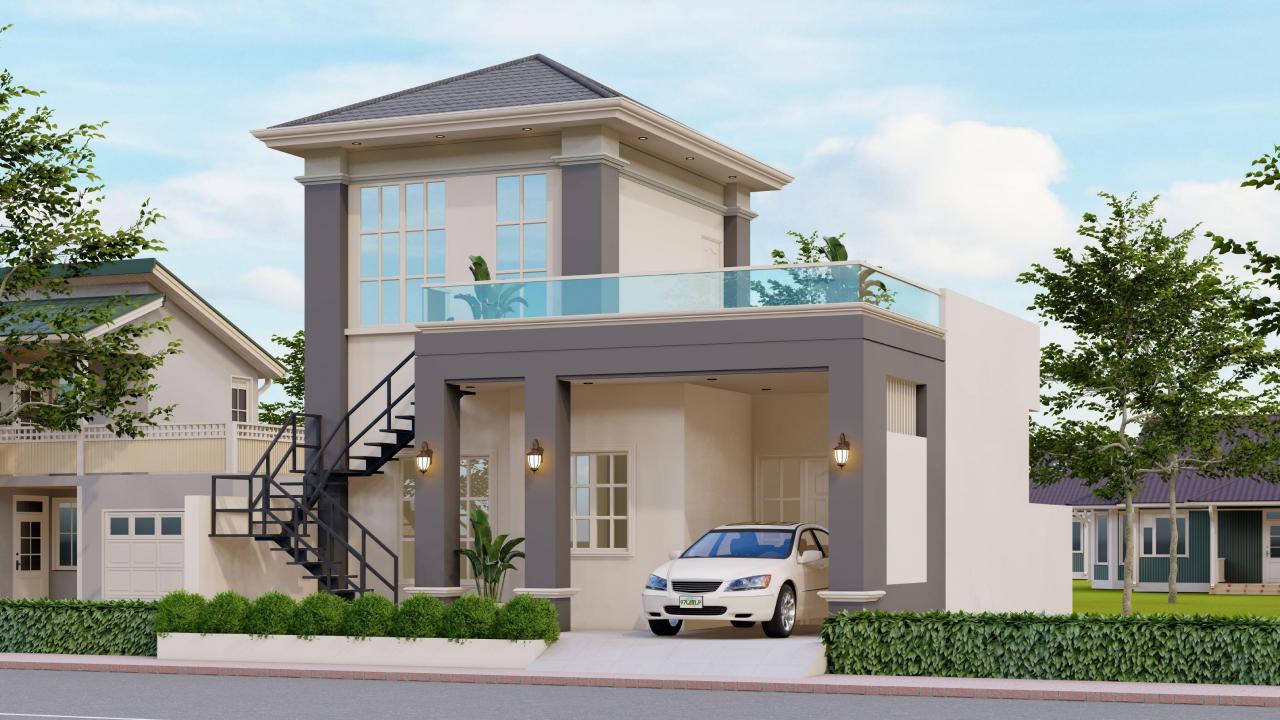

#### Layout-1

#### **VILLA COSTING DETAILS**

Plot Area - 1000 sq.ft (25\*40)

Construction Area - 1300 sq. ft.

Semi Furnished

Rs. 70 Lacs

| PRE - LAUNCH BENEFIT      | DISCOUNT OF RS. 5 LACS |
|---------------------------|------------------------|
| EFFECTIVE PRICE FOR VILLA | RS. 65 LACS            |