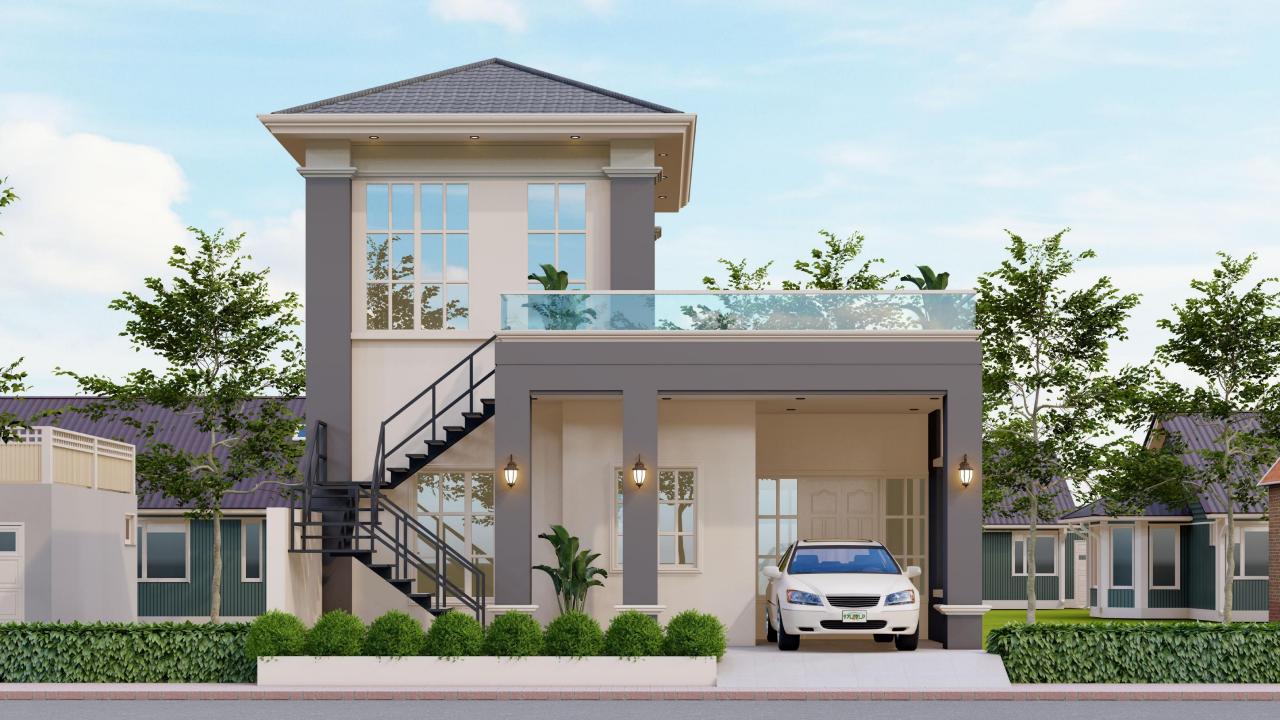

#### Layout-1

#### **VILLA COSTING DETAILS**

Plot Area - 1000 sq.ft (25\*40)

Construction Area - 1300 sq. ft.

Semi Furnished

Rs. 70 Lacs

| PRE - LAUNCH BENEFIT      | DISCOUNT OF RS. 5 LACS |
|---------------------------|------------------------|
| EFFECTIVE PRICE FOR VILLA | RS. 65 LACS            |