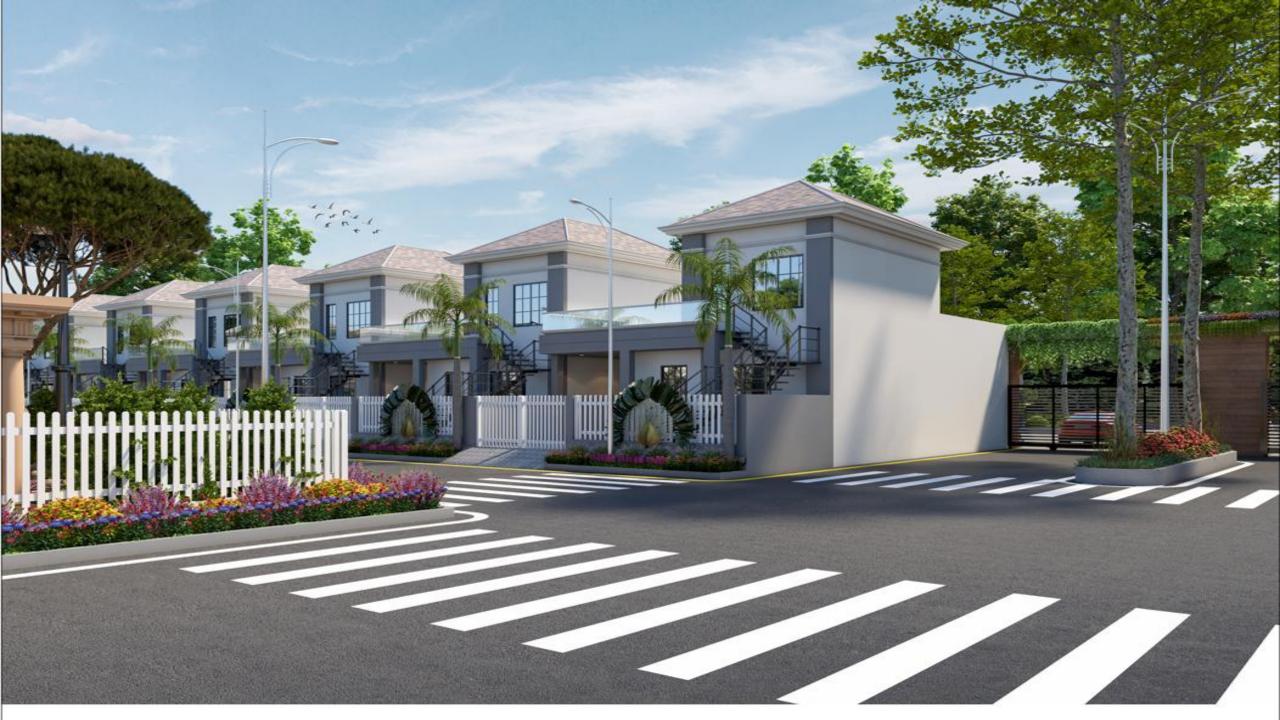

#### PROJECT AMENITIES

- Land Uses Complete Land Free Hold
- Gated Society with Grand Entrance
- Approach Road 60 ft and 30ft wide internal road
- Security 24\*7 & CCTV Surveillance 24\*7
- Water Fountain, Street Lights
- Land scaping park area
- Common Kids Play Area
- Club House, Temple in Society
- Project Will be Approved by HRDA & RERA
- Loan Facility will be available from all leading banks