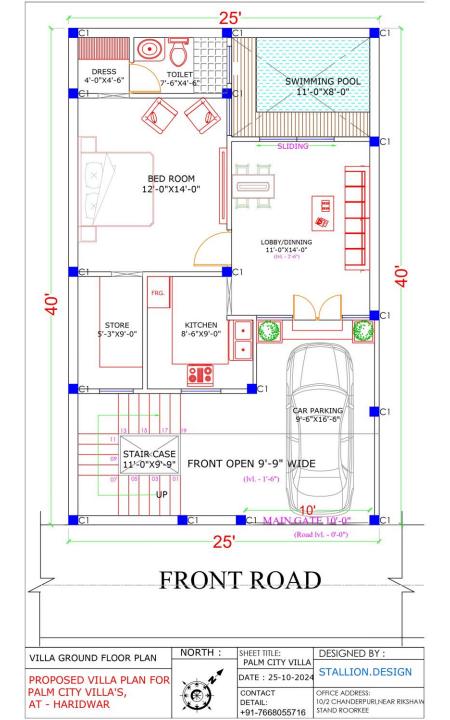

#### **VILLA COSTING DETAILS**

Plot Area - 1000 sq.ft (25\*40)

Construction Area - 1300 sq. ft.

Semi Furnished

Rs. 70 Lacs

| PRE - LAUNCH BENEFIT      | DISCOUNT OF RS. 5 LACS |
|---------------------------|------------------------|
| EFFECTIVE PRICE FOR VILLA | RS. 65 LACS            |