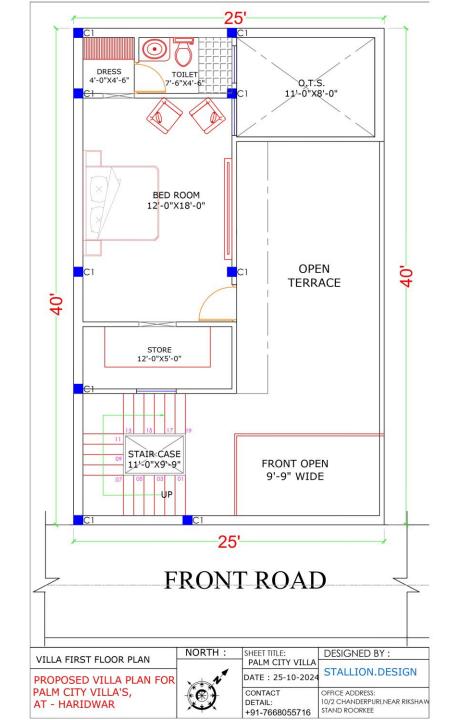

#### Layout-1

#### **VILLA COSTING DETAILS**

Plot Area - 1000 sq.ft (25\*40)

Construction Area - 1300 sq. ft.

Semi Furnished

Rs. 70 Lacs

| PRE - LAUNCH BENEFIT      | DISCOUNT OF RS. 5 LACS |
|---------------------------|------------------------|
| EFFECTIVE PRICE FOR VILLA | RS. 65 LACS            |