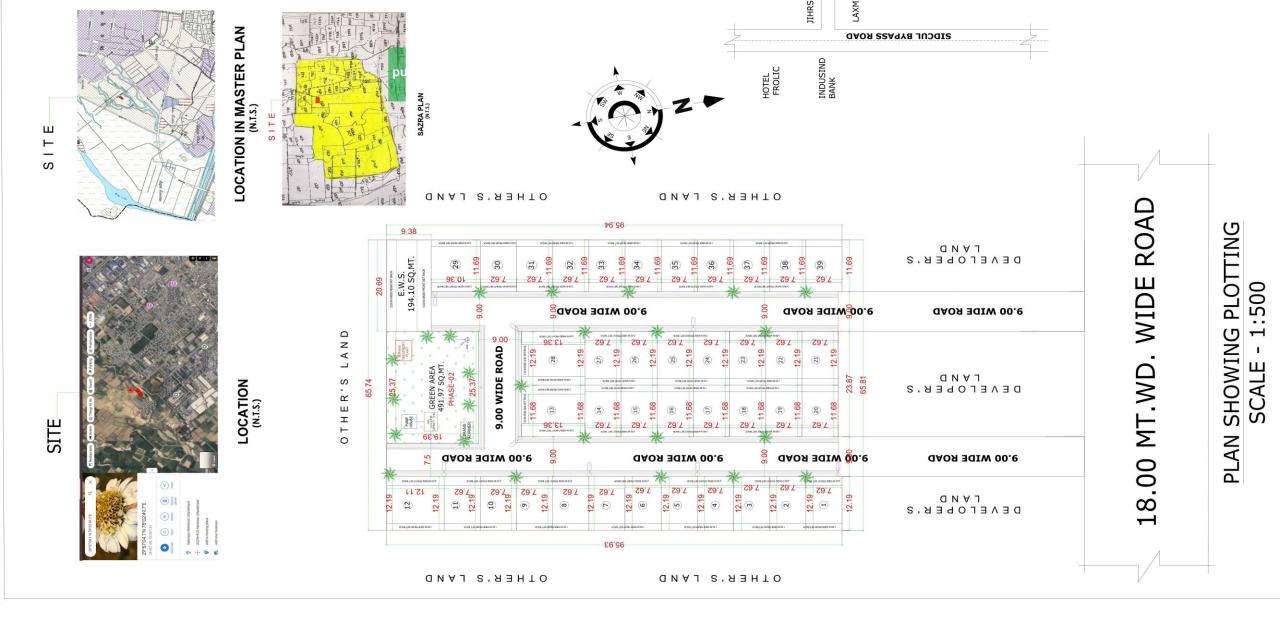

es Drive
- District Court 10 Minutes Drive
- Bahadrabad 5 Minutes Drive
- Metro Hospital 5 Minutes Drive
- Haridwar Highway 5 Minutes Drive
- Crystal World 15 Minutes Drive
- Hotel Sarovar Portico 15 Minutes Drive
- National Food Court (Haldiram, Starbucks, Bikaner etc) 15 Minutes Drive
- Patanjali Yogpeeth 15 Minutes Drive
- IIT Roorkee 20 Minutes Drive.
- Jolly Grant Airport 45 Minutes Drive

#### PROJECT AMENITIES

- Land Uses Complete Land Free Hold
- Gated Society with Grand Entrance
- Approach Road 60 ft and 30ft wide internal road
- Security 24\*7 & CCTV Surveillance 24\*7
- Water Fountain, Street Lights
- Land scaping park area
- Common Kids Play Area
- Club House, Temple in Society
- Project Will be Approved by HRDA & RERA
- Loan Facility will be available from all leading banks



#### Site Layout

#### Layout-1





#### PRICE LIST

#### **VILLA COSTING DETAILS**

Plot Area - 1000 sq.ft (25\*40)

Construction Area - 1300 sq. ft.

Semi Furnished

Rs. 70 Lacs

| PRE - LAUNCH BENEFIT      | DISCOUNT OF RS. 5 LACS |
|---------------------------|------------------------|
| EFFECTIVE PRICE FOR VILLA | RS. 65 LACS            |

### PAYMENT PLAN

| PAYMENT PLAN (20-25-10-10-15-15-05)                |     |
|----------------------------------------------------|-----|
| At the time of Booking                             | 20% |
| On Plot Registry                                   | 25% |
| On Foundation                                      | 10% |
| On Column Casting & Slab Casting                   | 10% |
| On Structure Plumbing & Electrical Work Completion | 15% |
| On