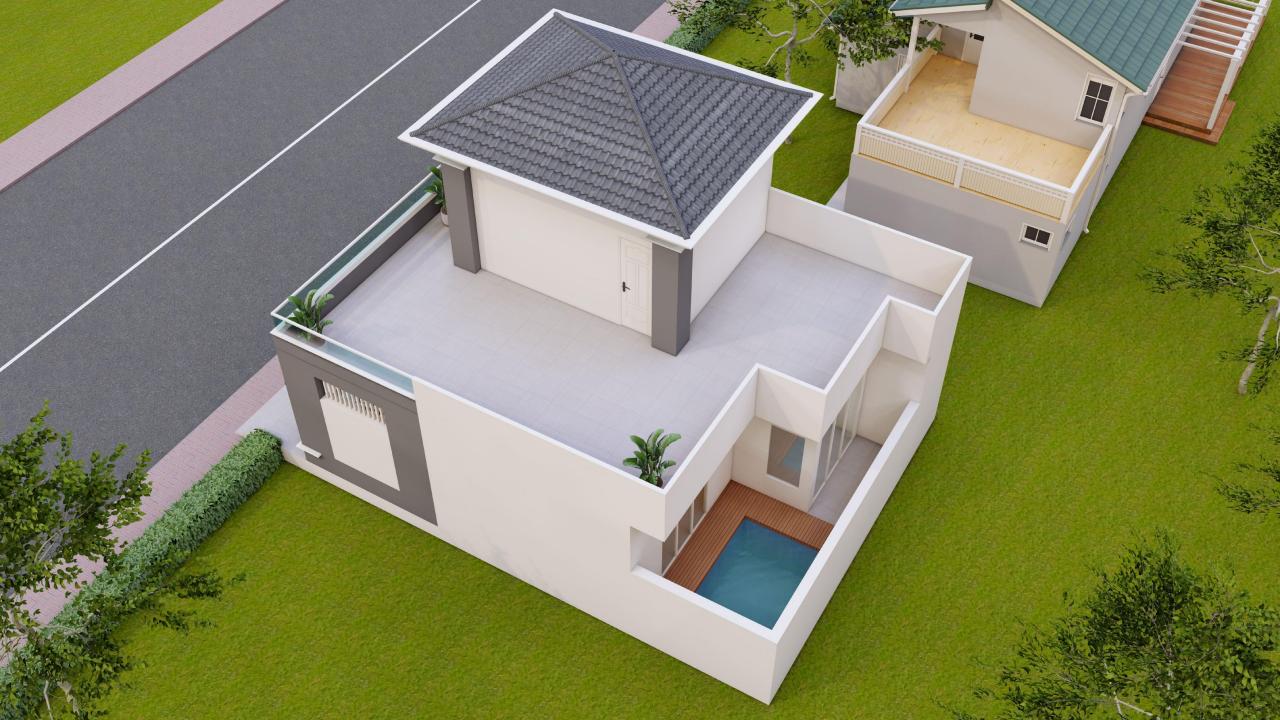

#### Layout-1

#### **VILLA COSTING DETAILS**

Plot Area - 1000 sq.ft (25\*40)

Construction Area - 1300 sq. ft.

Semi Furnished

Rs. 70 Lacs

| PRE - LAUNCH BENEFIT      | DISCOUNT OF RS. 5 LACS |
|---------------------------|------------------------|
| EFFECTIVE PRICE FOR VILLA | RS. 65 LACS            |