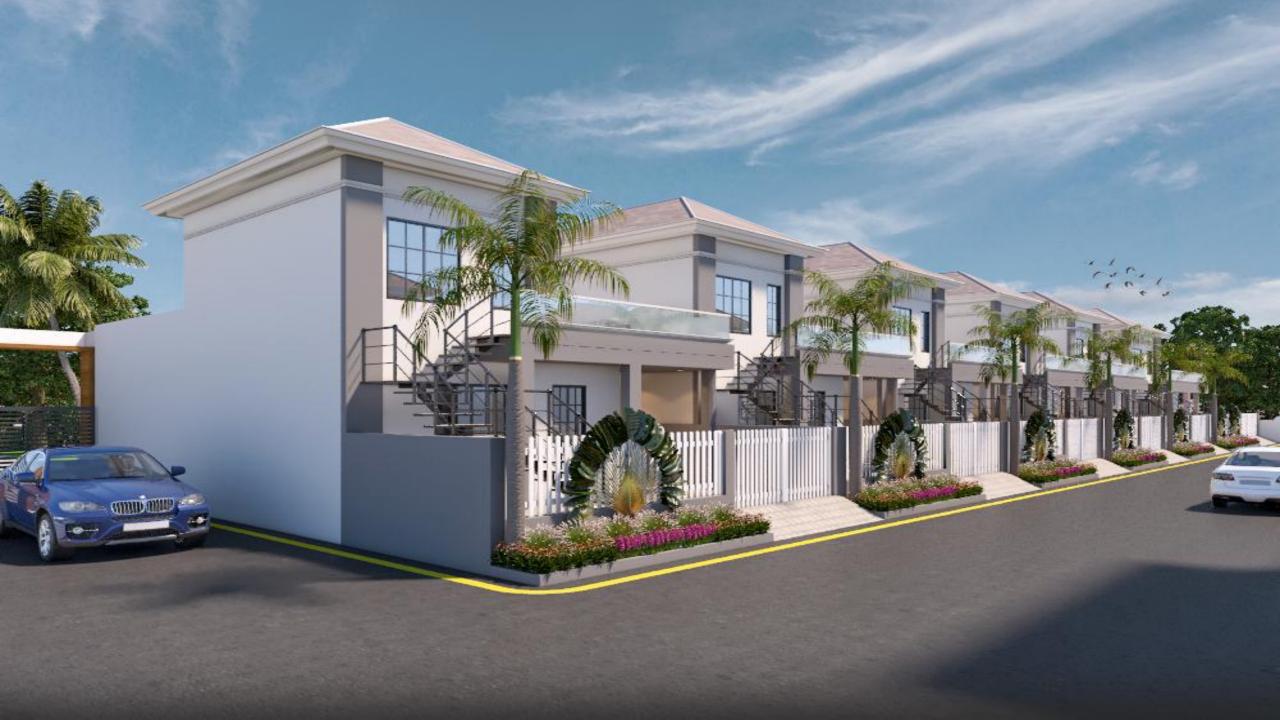

## PALM PARADISE LUXURY VILLA'S

#### LAUNCHING SOON

Near Denso Chowk, SIDCUL, Haridwar

#### PROJECT AMENITIES

- Land Uses Complete Land Free Hold
- Gated Society with Grand Entrance
- Approach Road 60 ft and 30ft wide internal road
- Security 24\*7 & CCTV Surveillance 24\*7
- Water Fountain, Street Lights
- Land scaping park area
- Common Kids Play Area
- Club House, Temple in Society
- Project Will be Approved by HRDA & RERA
- Loan Facility will be available from all leading banks